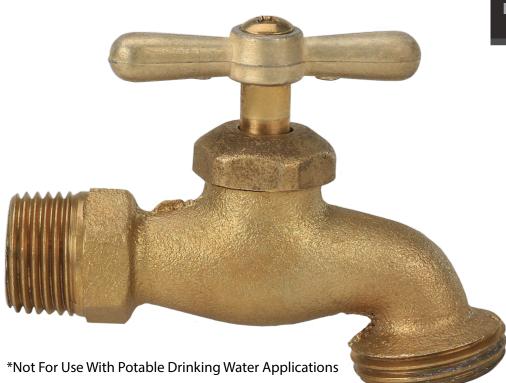

## PIPE FITTINGS & VALVES



VALVES BIBB FAUCET - BRASS



## **TECHNICAL DATA:**

- WOG = Rating indicates the maximum non-shock pressure at ambient temperatures at which the valve may be used.
- CWP = Cold working pressure

| BRASS |        |
|-------|--------|
| Size  | Part # |
| 1/2″  | 105-50 |
| 3/4″  | 105-75 |

## DISCLAIMER

All drawings and specifications are subject to change without notice. Drawings represent general dimensions of our products. Seal Fast Inc. cannot guarantee the dimensions will exactly match those in the drawing. The drawing is the property of Seal Fast Inc. Copying or reproduction of this drawing is expressly prohibited.